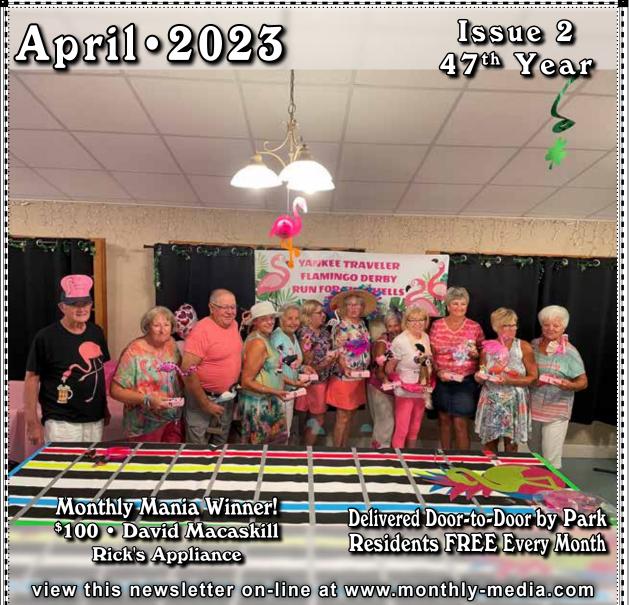

I am so glad to see the abundance of attendees at all our activities. As you know, several new activities have been added to our mix. Karaoke nights have brought out some hidden talent and the rec hall has been packed. Thank you, Bill Miller. The ballroom dance lessons have been fun, learning the Jitterbug, Waltz, Rumba, and the Night Club Swing. I hope to have our instructor, Bruce Marshall, back again next year. Our very first Flamingo Derby was an absolute blast! Jerry Rzepka and his crew did a phenomenal job. The Park Coffee has been great as well. I hope to continue that on a monthly basis when I return next season.

### HAWAIIAN MINI GOLF

Tomy Sarvo Lot 319

The 8th annual Mini Golf was another huge success. There were 86 participants showing off their golfing skills. Again, there were lots of laughs, a few glasses of punch and then the chicken sandwich with all the extras. There was a tie for the men golfers that led to a play off round that Tom S won. The winners were: